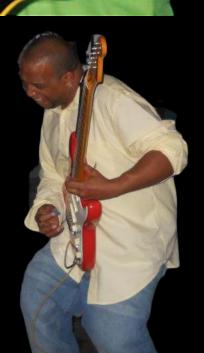

**Clarence Conover** is the founder and leader of M-Pack Band who is versatile and extremely talented multi-instrumentalist and vocalist- playing guitar, bass, keys and drums.

Clarence has performed and recorded with Patti Labelle, Teddy Pendergrass, Grover Washington Jr., The Delfonics, Bo Diddley, and more.

He brings an explosive energy to the stage, guaranteed to rock the house all night long!